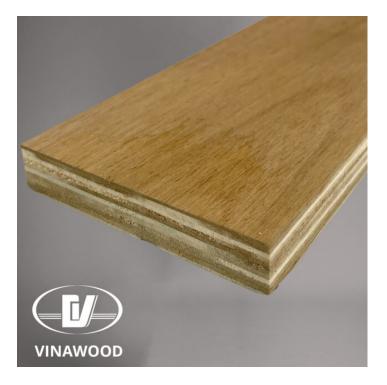

## LVL EXTRA

SKU: LVL01EX

LVL Extra is a type of Laminated Veneer Lumber for a wide range of purposes such as packing, door frame, and furniture frame. LVL Extra has F4\* Glue and uses best hardwood veneer.